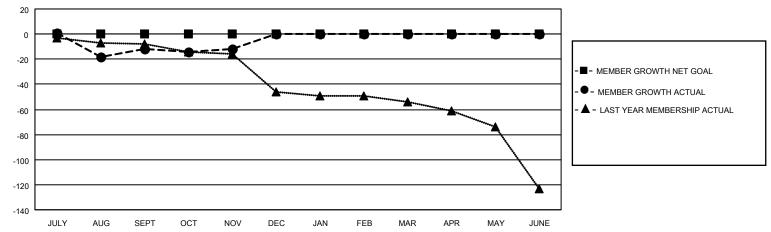

### GOALS AND ACTUAL MEMBERS CUMULATIVE

| DROPPED CLUBS: 2 |    | 16 CLUBS OF 48 ADDED 1 OR<br>MORE NEW MEMBERS | GENDER DISTRIBUTION       |              |  |
|------------------|----|-----------------------------------------------|---------------------------|--------------|--|
|                  |    | MORE NEW MEMBERS                              | MALE                      | 762 (71.82%) |  |
|                  |    |                                               | FEMALE                    | 299 (28.18%) |  |
| DROPPED MEMBERS  |    |                                               | NON BINARY                | 0 (0.00%)    |  |
|                  |    |                                               | PREFER NOT TO ANSWER      | 0 (0.00%)    |  |
| DECEASED         | 9  |                                               |                           | ,            |  |
| CLUB CANCELLED   | 16 | CLICK HERE FOR CUMULATIVE                     | TOTAL FAMILY UNIT MEMBERS | 191          |  |
| OTHER            | 18 | MEMBERSHIP DATA                               |                           |              |  |
| TOTAL            | 43 |                                               | FAMILY MEMBERS PAYING HAI | F DUES 96    |  |
|                  |    |                                               |                           |              |  |